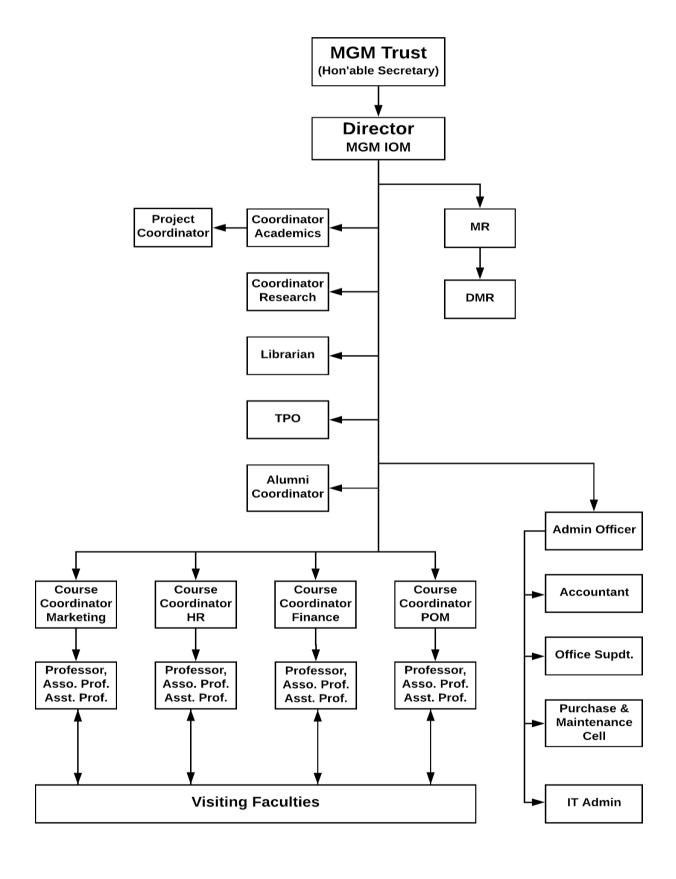

re     | Assistant Professor (Mktg.) | MGM IOM,       |
|   |                        |                             | Chhatrapati    |
|   |                        |                             | Sambhajinagar. |
| 4 | Dr. Ashish Mohture     | Assistant Professor (HR &   | MGM IOM,       |
|   |                        | Mktg.)                      | Chhatrapati    |
|   |                        |                             | Sambhajinagar. |
| 5 | Dr. Pravin Shastri     | Associate/Assistant         | MGM IOM,       |
|   | Prof. Hrishikesh Kakde | Professor(Financial         | Chhatrapati    |
|   | Prof. Tanuja Dubey     | Mgmt.)                      | Sambhajinagar. |

Frequency of Meeting and date of last meeting- Meetings conducted as and whenrequired.

#### 9. Organizational Chart:



#### Student Feedback mechanism on institutional governance / faculty performance

- Students' feedbacks are collected at mid-term.
- The identity of student is kept confidential.
- Suggestion boxes are available in the college campus for any additional suggestions.
- Student's feedback on individual teachers with respect to,
  - 1. Punctuality,
  - 2. Regularity,
  - 3. Preparation for the lecture,
  - 4. Communication skills,
  - 5. Presentation on board,
  - 6. Encouragement to ask questions,
  - 7. Interactivity in the class,
  - 8. Extent of completion of syllabus,
  - 9. Level of interaction during practical,
  - 10. Availability of the teacher outside classroom for additional guidance.
- In addition to the above, students are free to give comments on administrative matters in the