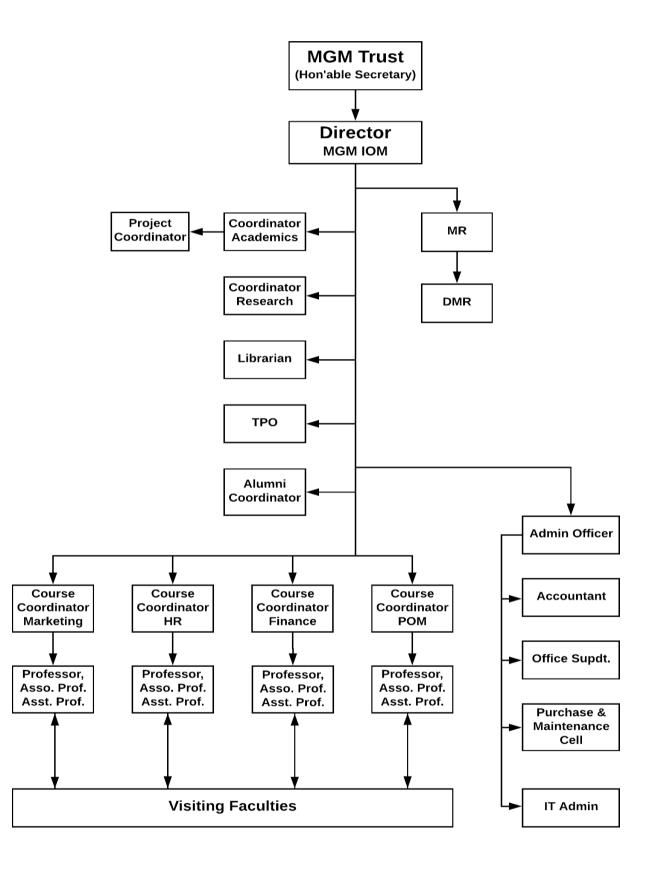

|                          | Mandatory Disclosure<br>AICTE Permanent ID<br>Date & period of Last proposal<br>Name of the Institution<br>Address of the Institute<br>City and Pin code<br>State / UT<br>Longitude / Latitude<br>Longitude 75.35585465186693E<br>Latitude: 19.87964644530526W | 1-10377141<br>June 2022, June 2023.<br>MGM's Institute of Management,<br>Chhatrapati Sambhajinagar.<br>MGM Campus, N-6, CIDCO<br>Chhatrapati Sambhajinagar, 431003<br>Maharashtra                                                                                                                                                                                                                                                                                                                                                                                                                                                                                                                                                                                                                                                                                                                                                                                                                                                                                                                                                                                                                                                                                                                                                                                                                                                                                                                                                                                                                                                                                                                                                                                                                                                                                                                                                                                                                                                                                                                                                                                                                                                                                                                                                                                                                                                                                                                                                                                                                                     |  |  |
|--------------------------|----------------------------------------------------------------------------------------------------------------------------------------------------------------------------------------------------------------------------------------------------------------|-----------------------------------------------------------------------------------------------------------------------------------------------------------------------------------------------------------------------------------------------------------------------------------------------------------------------------------------------------------------------------------------------------------------------------------------------------------------------------------------------------------------------------------------------------------------------------------------------------------------------------------------------------------------------------------------------------------------------------------------------------------------------------------------------------------------------------------------------------------------------------------------------------------------------------------------------------------------------------------------------------------------------------------------------------------------------------------------------------------------------------------------------------------------------------------------------------------------------------------------------------------------------------------------------------------------------------------------------------------------------------------------------------------------------------------------------------------------------------------------------------------------------------------------------------------------------------------------------------------------------------------------------------------------------------------------------------------------------------------------------------------------------------------------------------------------------------------------------------------------------------------------------------------------------------------------------------------------------------------------------------------------------------------------------------------------------------------------------------------------------------------------------------------------------------------------------------------------------------------------------------------------------------------------------------------------------------------------------------------------------------------------------------------------------------------------------------------------------------------------------------------------------------------------------------------------------------------------------------------------------|--|--|
| 2. 1<br>(<br>(<br>)<br>] | Name of the Institution<br>Address of the Institute<br>City and Pin code<br>State / UT<br>Longitude / Latitude<br>Longitude 75.35585465186693E                                                                                                                 | MGM 's Institute of Management,<br>Chhatrapati Sambhajinagar.<br>MGM Campus, N-6, CIDCO<br>Chhatrapati Sambhajinagar, 431003<br>Maharashtra                                                                                                                                                                                                                                                                                                                                                                                                                                                                                                                                                                                                                                                                                                                                                                                                                                                                                                                                                                                                                                                                                                                                                                                                                                                                                                                                                                                                                                                                                                                                                                                                                                                                                                                                                                                                                                                                                                                                                                                                                                                                                                                                                                                                                                                                                                                                                                                                                                                                           |  |  |
|                          | Address of the Institute<br>City and Pin code<br>State / UT<br>Longitude / Latitude<br>Longitude 75.35585465186693E                                                                                                                                            | Chhatrapati Sambhajinagar.<br>MGM Campus, N-6, CIDCO<br>Chhatrapati Sambhajinagar, 431003<br>Maharashtra<br>MGM Institute of Management &<br>MGM Institute of Management &<br>Management &<br>MGM Institute of Management &<br>MGM Institute of Management &<br>Management &<br>Marangaba d<br>MGM Institute of Management &<br>Marangaba d<br>MGM Institute of Management &<br>MGM Institute of Management &<br>MGM Institute of Management &<br>Management &<br>MGM Institute of Management &<br>MGM Institute of Management &<br>Marangaba d<br>MGM Institute of Management &<br>MGM Institute of Management A<br>MGM I                                                                                                                                                                                                                                                                                                                                            |  |  |
| ]                        | City and Pin code<br>State / UT<br>Longitude / Latitude<br><b>Longitude</b> 75.35585465186693E                                                                                                                                                                 | MGM campus, N-6, CIDCO<br>Chhatrapati Sambhajinagar, 431003<br>Maharashtra                                                                                                                                                                                                                                                                                                                                                                                                                                                                                                                                                                                                                                                                                                                                                                                                                                                                                                                                                                                                                                                                                                                                                                                                                                                                                                                                                                                                                                                                                                                                                                                                                                                                                                                                                                                                                                                                                                                                                                                                                                                                                                                                                                                                                                                                                                                                                                                                                                                                                                                                            |  |  |
| ]                        | City and Pin code<br>State / UT<br>Longitude / Latitude<br><b>Longitude</b> 75.35585465186693E                                                                                                                                                                 | Chhatrapati Sambhajinagar, 431003<br>Maharashtra<br>MGM Institute of Managemen.<br>MGM Institute of Management &<br>Besarch MM Campus, N-C Cicco,<br>Aurangabad, Maharashtra Statistica<br>Were larger map<br>har Lohia<br>Berge of the<br>Berge                      |  |  |
| :<br>[<br>]              | State / UT<br>Longitude / Latitude<br><b>Longitude</b> 75.35585465186693E                                                                                                                                                                                      | Chhatrapati Sambhajinagar, 431003<br>Maharashtra<br>MGM Institute of Managemen.<br>MGM Institute of Management &<br>Besarch MM Campus, N-C Cicco,<br>Aurangabad, Maharashtra Statistica<br>Were larger map<br>har Lohia<br>Berge of the<br>Berge                      |  |  |
| :<br>[<br>]              | State / UT<br>Longitude / Latitude<br><b>Longitude</b> 75.35585465186693E                                                                                                                                                                                      | MGM Institute of Management.<br>MGM In                                                                                                                                                                                                                                                                                                                                                |  |  |
| ]                        | <b>Longitude</b> 75.35585465186693E                                                                                                                                                                                                                            | MoM Institute of Management   Titront     MoM Institute of Management   Titront     MoM Institute of Management   Directions     Momodified Management and MittadZerg   Bank of Bando     Management Advantantanta ad MittadZerg   Bank of Bando     Management Advantantanta ad MittadZerg   Bank of Bando     Momodified Management Advantanta   Management Advantantanta advantanta     Management Advantantanta advantanta   Momodified Management Advantanta     Management Advantantanta advantanta   Management Advantanta     Momodified Management Advantanta   Momodified Management Advantanta     Momodified Management Research   Tot Win C EM RE     Momodified Management Research   Tot Win C EM RE     Momodified Management Research   Serve Reference     Momodified Management Reference   Momodified Management Research     Momodified Management Reference   Momagement Research     Momod                                                                                                                                                                                                                                                                                                                                                                                                                                                                                                                                                                                                                                                                                                                                                                                                                                                                                                                                                                                                                                                                                                                                                                                                                                                                                                                                                                                                                            |  |  |
| ]                        | <b>Longitude</b> 75.35585465186693E                                                                                                                                                                                                                            | MoM Institute of Management   Titront     MoM Institute of Management   Titront     MoM Institute of Management   Directions     Momodified Management and MittadZerg   Bank of Bando     Management Advantantanta ad MittadZerg   Bank of Bando     Management Advantantanta ad MittadZerg   Bank of Bando     Momodified Management Advantanta   Management Advantantanta advantanta     Management Advantantanta advantanta   Momodified Management Advantanta     Management Advantantanta advantanta   Management Advantanta     Momodified Management Advantanta   Momodified Management Advantanta     Momodified Management Research   Tot Win C EM RE     Momodified Management Research   Tot Win C EM RE     Momodified Management Research   Serve Reference     Momodified Management Reference   Momodified Management Research     Momodified Management Reference   Momagement Research     Momod                                                                                                                                                                                                                                                                                                                                                                                                                                                                                                                                                                                                                                                                                                                                                                                                                                                                                                                                                                                                                                                                                                                                                                                                                                                                                                                                                                                                                            |  |  |
|                          | C                                                                                                                                                                                                                                                              | Aurangabad Second Second Second Exam Cen   Aurangabad Matharashta 3100 Second Second Second Exam Cen   K 4.2 ***** 83 reviews Exam Cen Second Exam Cen   Vew larger map Aurangabad Aurangabad Exam Cen Exam Cen   har Lohia Noor Massid Amaan Hospital Aurangabad Hanuman Temple @   Apex Superspeciality MGM's D.Ed College Second E Lons Eye Hospital Mongagenetit   Apex Superspeciality MGM's D.Ed College Second E Lons Eye Hospital Mongagenetit   Workarbit ByteZ's InfoTech MGM Medical College MGM Medical E college   Wind Institute of Town C ENT RE Free refer MGM Medical Connoucht Garden N 1   Monga aba d Warthi And English MGM Adcical Cannoucht Garden N 1   Aur angaba d Washradow Mongaba Mongaba A P   Aurangaba d Washradow A P A P                                                                                                                                                                                                                                                                                                                                                                                                                                                                                                                                                                                                                                                                                                                                                                                                                                                                                                                                                                                                                                                                                                                                                                                                                                                                                                                                                                                                                                                                                                                                                                                                                                                                                                                                                                                                                                                            |  |  |
|                          | C                                                                                                                                                                                                                                                              | View larger map     Aute Bank of<br>Control of Control                                                                                                                                                                                                                                                                                                                                                                                                                                                                                                                          |  |  |
| ]                        | <b>Latitude:</b> 19.87964644530526W                                                                                                                                                                                                                            | Apex Superspeciality<br>Hospital<br>gerefination<br>gerefination<br>gerefination<br>gerefination<br>gerefination<br>gerefination<br>gerefination<br>gerefination<br>gerefination<br>gerefination<br>gerefination<br>gerefination<br>gerefination<br>gerefination<br>gerefination<br>gerefination<br>gerefination<br>gerefination<br>gerefination<br>gerefination<br>gerefination<br>gerefination<br>gerefination<br>gerefination<br>gerefination<br>gerefination<br>gerefination<br>gerefination<br>gerefination<br>gerefination<br>gerefination<br>gerefination<br>gerefination<br>gerefination<br>gerefination<br>gerefination<br>gerefination<br>gerefination<br>gerefination<br>gerefination<br>gerefination<br>gerefination<br>gerefination<br>gerefination<br>gerefination<br>gerefination<br>gerefination<br>gerefination<br>gerefination<br>gerefination<br>gerefination<br>gerefination<br>gerefination<br>gerefination<br>gerefination<br>gerefination<br>gerefination<br>gerefination<br>gerefination<br>gerefination<br>gerefination<br>gerefination<br>gerefination<br>gerefination<br>gerefination<br>gerefination<br>gerefination<br>gerefination<br>gerefination<br>gerefination<br>gerefination<br>gerefination<br>gerefination<br>gerefination<br>gerefination<br>gerefination<br>gerefination<br>gerefination<br>gerefination<br>gerefination<br>gerefination<br>gerefination<br>gerefination<br>gerefination<br>gerefination<br>gerefination<br>gerefination<br>gerefination<br>gerefination<br>gerefination<br>gerefination<br>gerefination<br>gerefination<br>gerefination<br>gerefination<br>gerefination<br>gerefination<br>gerefination<br>gerefination<br>gerefination<br>gerefination<br>gerefination<br>gerefination<br>gerefination<br>gerefination<br>gerefination<br>gerefination<br>gerefination<br>gerefination<br>gerefination<br>gerefination<br>gerefination<br>gerefination<br>gerefination<br>gerefination<br>gerefination<br>gerefination<br>gerefination<br>gerefination<br>gerefination<br>gerefination<br>gerefination<br>gerefination<br>gerefination<br>gerefination<br>gerefination<br>gerefination<br>gerefination<br>gerefination<br>gerefination<br>gerefination<br>gerefination<br>gerefination<br>gerefination<br>gerefination<br>gerefination<br>gerefination<br>gerefination<br>gerefination<br>gerefination<br>gerefination<br>gerefination<br>gerefination<br>gerefination<br>gerefination<br>gerefination<br>gerefination<br>gerefination<br>gerefination<br>gerefination<br>gerefination<br>gerefination<br>gerefination<br>gerefination<br>gerefination<br>g |  |  |
|                          |                                                                                                                                                                                                                                                                | Breiningal Karyalaya<br>CoVigO Y Born<br>NYAY NAGAR Keybool Brothouse Map date 2022 - Terms of Use   Report in the error                                                                                                                                                                                                                                                                                                                                                                                                                                                                                                                                                                                                                                                                                                                                                                                                                                                                                                                                                                                                                                                                                                                                                                                                                                                                                                                                                                                                                                                                                                                                                                                                                                                                                                                                                                                                                                                                                                                                                                                                                                                                                                                                                                                                                                                                                                                                                                                                                                                                                              |  |  |
|                          | Phone numbers with STD codes<br>FAX number with STD codes                                                                                                                                                                                                      | 0240- 6481041<br>NA                                                                                                                                                                                                                                                                                                                                                                                                                                                                                                                                                                                                                                                                                                                                                                                                                                                                                                                                                                                                                                                                                                                                                                                                                                                                                                                                                                                                                                                                                                                                                                                                                                                                                                                                                                                                                                                                                                                                                                                                                                                                                                                                                                                                                                                                                                                                                                                                                                                                                                                                                                                                   |  |  |
| (                        | Office hours at the Institution                                                                                                                                                                                                                                | 9.30 am to 5.00 pm                                                                                                                                                                                                                                                                                                                                                                                                                                                                                                                                                                                                                                                                                                                                                                                                                                                                                                                                                                                                                                                                                                                                                                                                                                                                                                                                                                                                                                                                                                                                                                                                                                                                                                                                                                                                                                                                                                                                                                                                                                                                                                                                                                                                                                                                                                                                                                                                                                                                                                                                                                                                    |  |  |
|                          | Email                                                                                                                                                                                                                                                          | office@mgmiom.org                                                                                                                                                                                                                                                                                                                                                                                                                                                                                                                                                                                                                                                                                                                                                                                                                                                                                                                                                                                                                                                                                                                                                                                                                                                                                                                                                                                                                                                                                                                                                                                                                                                                                                                                                                                                                                                                                                                                                                                                                                                                                                                                                                                                                                                                                                                                                                                                                                                                                                                                                                                                     |  |  |
|                          | Website                                                                                                                                                                                                                                                        | https://www.mgmiom.org                                                                                                                                                                                                                                                                                                                                                                                                                                                                                                                                                                                                                                                                                                                                                                                                                                                                                                                                                                                                                                                                                                                                                                                                                                                                                                                                                                                                                                                                                                                                                                                                                                                                                                                                                                                                                                                                                                                                                                                                                                                                                                                                                                                                                                                                                                                                                                                                                                                                                                                                                                                                |  |  |
|                          | Nearest Railway station(Dist in km)                                                                                                                                                                                                                            | Chhatrapati Sambhajinagar (6.0K.M.).                                                                                                                                                                                                                                                                                                                                                                                                                                                                                                                                                                                                                                                                                                                                                                                                                                                                                                                                                                                                                                                                                                                                                                                                                                                                                                                                                                                                                                                                                                                                                                                                                                                                                                                                                                                                                                                                                                                                                                                                                                                                                                                                                                                                                                                                                                                                                                                                                                                                                                                                                                                  |  |  |
| I                        | Nearest Airport (Dist in km)                                                                                                                                                                                                                                   | Chikhalthana,Chhatrapati Sambhajinagar (4.0 K.M.).                                                                                                                                                                                                                                                                                                                                                                                                                                                                                                                                                                                                                                                                                                                                                                                                                                                                                                                                                                                                                                                                                                                                                                                                                                                                                                                                                                                                                                                                                                                                                                                                                                                                                                                                                                                                                                                                                                                                                                                                                                                                                                                                                                                                                                                                                                                                                                                                                                                                                                                                                                    |  |  |
|                          | Type of Institution                                                                                                                                                                                                                                            | Private-Self Financed                                                                                                                                                                                                                                                                                                                                                                                                                                                                                                                                                                                                                                                                                                                                                                                                                                                                                                                                                                                                                                                                                                                                                                                                                                                                                                                                                                                                                                                                                                                                                                                                                                                                                                                                                                                                                                                                                                                                                                                                                                                                                                                                                                                                                                                                                                                                                                                                                                                                                                                                                                                                 |  |  |
|                          | Category (1) of the Institution                                                                                                                                                                                                                                | Non-Minority.                                                                                                                                                                                                                                                                                                                                                                                                                                                                                                                                                                                                                                                                                                                                                                                                                                                                                                                                                                                                                                                                                                                                                                                                                                                                                                                                                                                                                                                                                                                                                                                                                                                                                                                                                                                                                                                                                                                                                                                                                                                                                                                                                                                                                                                                                                                                                                                                                                                                                                                                                                                                         |  |  |
|                          | Category (2) of the Institution                                                                                                                                                                                                                                | Co-Ed                                                                                                                                                                                                                                                                                                                                                                                                                                                                                                                                                                                                                                                                                                                                                                                                                                                                                                                                                                                                                                                                                                                                                                                                                                                                                                                                                                                                                                                                                                                                                                                                                                                                                                                                                                                                                                                                                                                                                                                                                                                                                                                                                                                                                                                                                                                                                                                                                                                                                                                                                                                                                 |  |  |
|                          | Name of the organization running the Institution                                                                                                                                                                                                               | Mahatma Gandhi Mission, Nanded.                                                                                                                                                                                                                                                                                                                                                                                                                                                                                                                                                                                                                                                                                                                                                                                                                                                                                                                                                                                                                                                                                                                                                                                                                                                                                                                                                                                                                                                                                                                                                                                                                                                                                                                                                                                                                                                                                                                                                                                                                                                                                                                                                                                                                                                                                                                                                                                                                                                                                                                                                                                       |  |  |
| r                        | Type of the organization                                                                                                                                                                                                                                       | Trust                                                                                                                                                                                                                                                                                                                                                                                                                                                                                                                                                                                                                                                                                                                                                                                                                                                                                                                                                                                                                                                                                                                                                                                                                                                                                                                                                                                                                                                                                                                                                                                                                                                                                                                                                                                                                                                                                                                                                                                                                                                                                                                                                                                                                                                                                                                                                                                                                                                                                                                                                                                                                 |  |  |
|                          | Address of the organization                                                                                                                                                                                                                                    | Mahatma Gandhi Mission, Bhagya Nagar,<br>Nanded.(Branch Office at N-6, CIDCO,<br>Chhatrapati Sambhajinagar).                                                                                                                                                                                                                                                                                                                                                                                                                                                                                                                                                                                                                                                                                                                                                                                                                                                                                                                                                                                                                                                                                                                                                                                                                                                                                                                                                                                                                                                                                                                                                                                                                                                                                                                                                                                                                                                                                                                                                                                                                                                                                                                                                                                                                                                                                                                                                                                                                                                                                                          |  |  |
|                          | Registered with                                                                                                                                                                                                                                                | AR of Societies Chhatrapati<br>Sambhajinagar.'74-82',<br>RegionChhatrapati Sambhajinagar.                                                                                                                                                                                                                                                                                                                                                                                                                                                                                                                                                                                                                                                                                                                                                                                                                                                                                                                                                                                                                                                                                                                                                                                                                                                                                                                                                                                                                                                                                                                                                                                                                                                                                                                                                                                                                                                                                                                                                                                                                                                                                                                                                                                                                                                                                                                                                                                                                                                                                                                             |  |  |
| ] ]                      | Registration Date                                                                                                                                                                                                                                              | 20/12/1982                                                                                                                                                                                                                                                                                                                                                                                                                                                                                                                                                                                                                                                                                                                                                                                                                                                                                                                                                                                                                                                                                                                                                                                                                                                                                                                                                                                                                                                                                                                                                                                                                                                                                                                                                                                                                                                                                                                                                                                                                                                                                                                                                                                                                                                                                                                                                                                                                                                                                                                                                                                                            |  |  |
|                          | Website of the organization                                                                                                                                                                                                                                    | http://www.themgmgroup.com/                                                                                                                                                                                                                                                                                                                                                                                                                                                                                                                                                                                                                                                                                                                                                                                                                                                                                                                                                                                                                                                                                                                                                                                                                                                                                                                                                                                                                                                                                                                                                                                                                                                                                                                                                                                                                                                                                                                                                                                                                                                                                                                                                                                                                                                                                                                                                                                                                                                                                                                                                                                           |  |  |
|                          | Name of the affiliating University                                                                                                                                                                                                                             | MGM University, Chhatrapati<br>Sambhajinagar                                                                                                                                                                                                                                                                                                                                                                                                                                                                                                                                                                                                                                                                                                                                                                                                                                                                                                                                                                                                                                                                                                                                                                                                                                                                                                                                                                                                                                                                                                                                                                                                                                                                                                                                                                                                                                                                                                                                                                                                                                                                                                                                                                                                                                                                                                                                                                                                                                                                                                                                                                          |  |  |
| 4                        | Address                                                                                                                                                                                                                                                        | N-6,CIDCO, Chhatrapati<br>Sambhajinagar,<br>Maharashtra,India.                                                                                                                                                                                                                                                                                                                                                                                                                                                                                                                                                                                                                                                                                                                                                                                                                                                                                                                                                                                                                                                                                                                                                                                                                                                                                                                                                                                                                                                                                                                                                                                                                                                                                                                                                                                                                                                                                                                                                                                                                                                                                                                                                                                                                                                                                                                                                                                                                                                                                                                                                        |  |  |
|                          | Website                                                                                                                                                                                                                                                        | https://mgmu.ac.in                                                                                                                                                                                                                                                                                                                                                                                                                                                                                                                                                                                                                                                                                                                                                                                                                                                                                                                                                                                                                                                                                                                                                                                                                                                                                                                                                                                                                                                                                                                                                                                                                                                                                                                                                                                                                                                                                                                                                                                                                                                                                                                                                                                                                                                                                                                                                                                                                                                                                                                                                                                                    |  |  |
|                          | Latest affiliation period                                                                                                                                                                                                                                      | Constituent Part of MGM University                                                                                                                                                                                                                                                                                                                                                                                                                                                                                                                                                                                                                                                                                                                                                                                                                                                                                                                                                                                                                                                                                                                                                                                                                                                                                                                                                                                                                                                                                                                                                                                                                                                                                                                                                                                                                                                                                                                                                                                                                                                                                                                                                                                                                                                                                                                                                                                                                                                                                                                                                                                    |  |  |